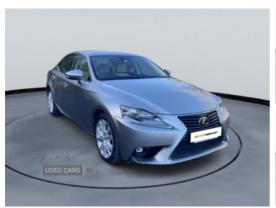

## Lexus IS-Series IS 250 Petrol 2500cc Auto | Jul 2014

## JAPANESE IMPORT, GEUINE LOW MILAGE

Automatic

Come With Fresh MOT

**Excellent Condition** 

Genuine Low Mileage

**Fully Serviced** 

**High Spec** 

**Leather Seats** 

| Miles:        | 34200     |
|---------------|-----------|
| Fuel Type:    | Petrol    |
| Transmission: | Automatic |
| Colour:       | Gold      |
| Engine Size:  | 2500      |
| Body Style:   | Saloon    |
| Reg:          | Reg       |