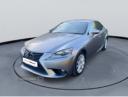

## Lexus IS-Series IS 250 Petrol 2500cc Auto | Jul 2014

## JAPANESE IMPORT, GEUINE LOW MILAGE

Automatic

Come With Fresh MOT

**Excellent Condition** 

Genuine Low Mileage

**Fully Serviced** 

**High Spec** 

**Leather Seats** 

| Miles:        | 34200     |
|---------------|-----------|
| Fuel Type:    | Petrol    |
| Transmission: | Automatic |
| Colour:       | Gold      |
| Engine Size:  | 2500      |
| Body Style:   | Saloon    |
| Reg:          | Reg       |