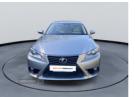

## Lexus IS-Series IS 250 Petrol 2500cc Auto | Jul 2014

## JAPANESE IMPORT, GEUINE LOW MILAGE

Automatic

Come With Fresh MOT

**Excellent Condition** 

Genuine Low Mileage

**Fully Serviced** 

**High Spec** 

**Leather Seats** 

| Miles:        | 34200     |
|---------------|-----------|
| Fuel Type:    | Petrol    |
| Transmission: | Automatic |
| Colour:       | Gold      |
| Engine Size:  | 2500      |
| Body Style:   | Saloon    |
| Reg:          | Reg       |